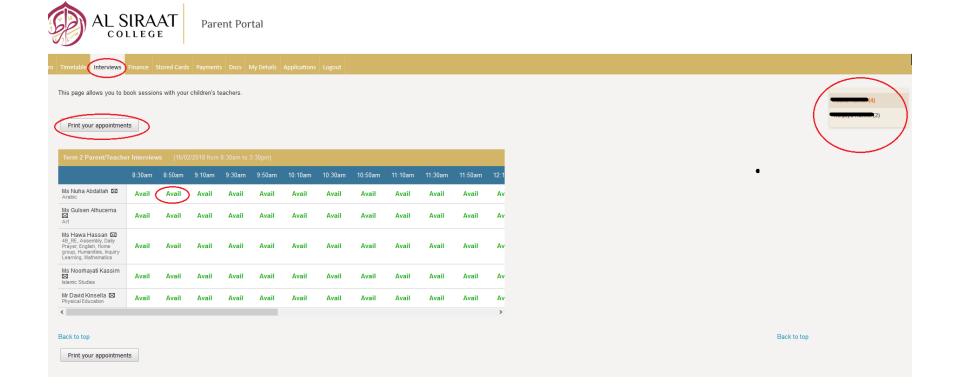

| G3 / HHA                | G3 / HHA            |
| 11:27AM                |                         | 11:2               | 27AM |                | 11:27AM            | 11:27AM                 | 12:02PM             |
| Art                    |                         | Physical Education |      |                | Mathematics        | Mathematics             | Humanities          |
| A12 / GAL              |                         |                    | KI   |                | G3 / HHA           | G3 / HHA                | G3 / HHA            |
|                        |                         |                    |      |                |                    |                         |                     |



### Finance





### Personal details







### Parent Teacher Interviews





### Canteen online orders





## Canteen Online orders





#### Canteen online orders