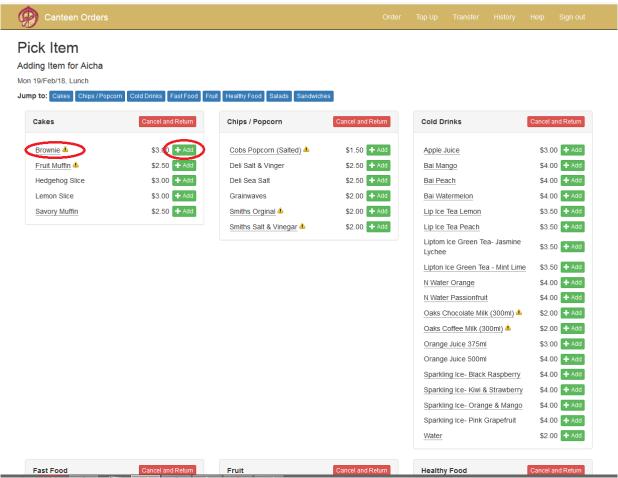

| 11:2               | 27AM |                | 11:27AM            | 11:27AM                 | 12:02PM             |
| Art                    |                         | Physical Education |      |                | Mathematics        | Mathematics             | Humanities          |
| A12 / GAL              |                         |                    | KI   |                | G3 / HHA           | G3 / HHA                | G3 / HHA            |
|                        |                         |                    |      |                |                    |                         |                     |



### Finance





### Personal details







### Parent Teacher Interviews





### Canteen online orders





## Canteen Online orders





#### Canteen online orders