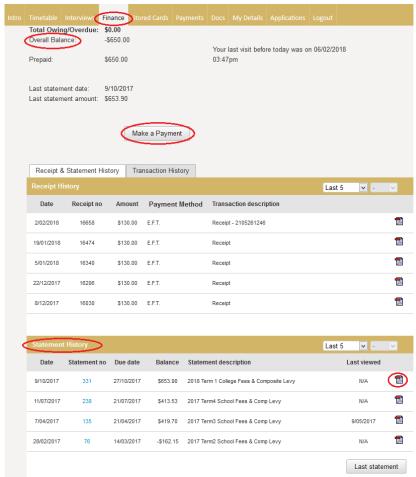

| DKI                |      |                | DKI                | G3 / HHA                | G3 / HHA            |
| 11:27AM                |                         | 11:2               | 27AM |                | 11:27AM            | 11:27AM                 | 12:02PM             |
| Art                    |                         | Physical Education |      |                | Mathematics        | Mathematics             | Humanities          |
| A12 / GAL              |                         |                    | KI   |                | G3 / HHA           | G3 / HHA                | G3 / HHA            |
|                        |                         |                    |      |                |                    |                         |                     |



### Finance





### Personal details







### Parent Teacher Interviews





### Canteen online orders





## Canteen Online orders





#### Canteen online orders