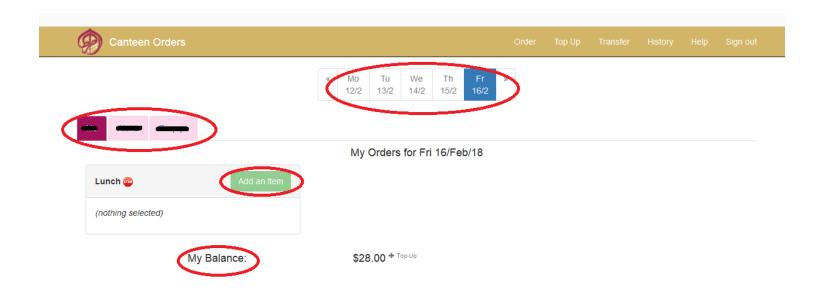

M                |                         | 11:2               | 27AM |                | 11:27AM            | 11:27AM                 | 12:02PM             |
| Art                    |                         | Physical Education |      |                | Mathematics        | Mathematics             | Humanities          |
| A12 / GAL              |                         |                    | KI   |                | G3 / HHA           | G3 / HHA                | G3 / HHA            |
|                        |                         |                    |      |                |                    |                         |                     |



### Finance





### Personal details







### Parent Teacher Interviews





### Canteen online orders





## Canteen Online orders





#### Canteen online orders