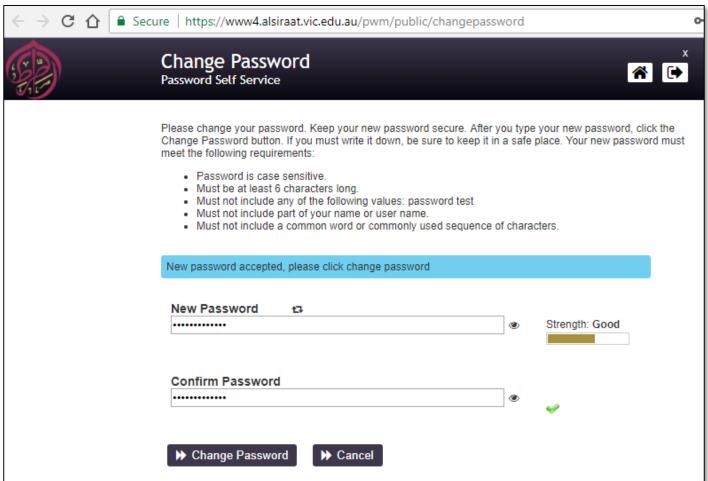

An Australian School in the Islamic Tradition



























## Student timetable

| ndar for Aicha Hamel   | Timetabl                |                    |      | Current Day 10 |                    |                         |                     |
|------------------------|-------------------------|--------------------|------|----------------|--------------------|-------------------------|---------------------|
| February 2018          | >                       |                    | _    |                |                    |                         |                     |
| Tue Wed Thu Fri Sat Su | Time                    | Class Description  | Room | Staff          |                    |                         |                     |
| 30 31 1 2 3 4          | 8:20am                  | Home group         | G3   | Ms H Hassan    |