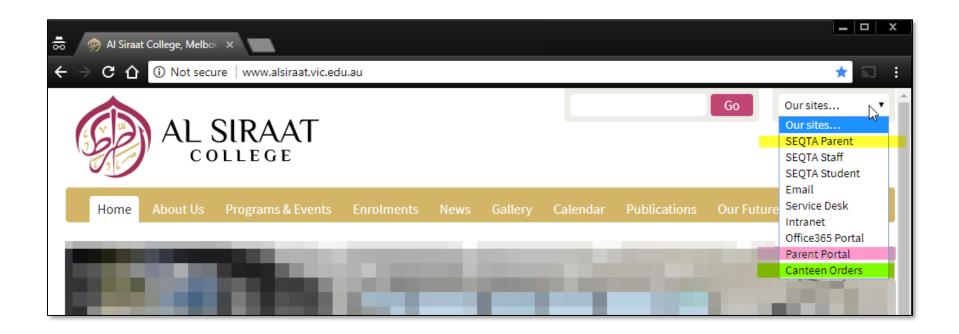

An Australian School in the Islamic Tradition



























## Student timetable

| ndar for Aicha Hamel   | Timetabl                |                    |      | Current Day 10 |                    |                         |                     |
|------------------------|-------------------------|--------------------|------|----------------|--------------------|-------------------------|---------------------|
| February 2018          | >                       |                    | _    |                |                    |                         |                     |
| Tue Wed Thu Fri Sat Su | Time                    | Class Description  | Room | Staff          |                    |                         |                     |
| 30 31 1 2 3 4          | 8:20am                  | Home group         | G3   | Ms