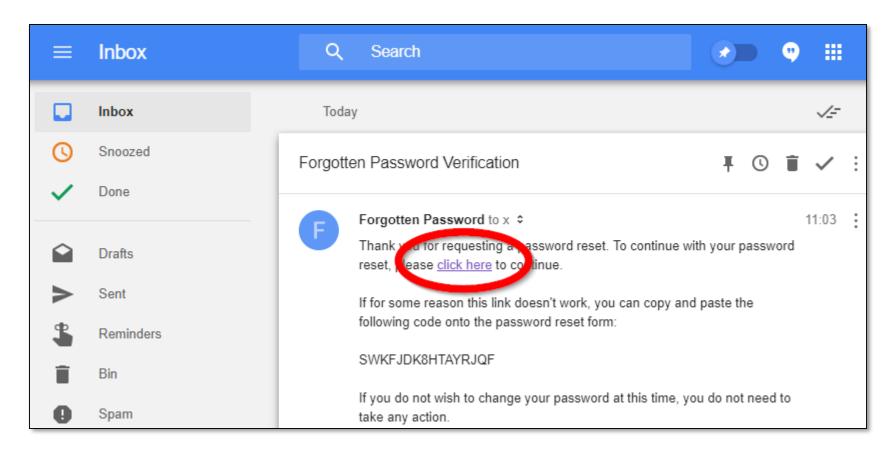

An Australian School in the Islamic Tradition



























## Student timetable

| ndar for Aicha Hamel   | Timetabl                |                    |      | Current Day 10 |                    |                         |                     |
|------------------------|-------------------------|--------------------|------|----------------|--------------------|-------------------------|---------------------|
| February 2018          | >                       |                    | _    |                |                    |                         |                     |
| Tue Wed Thu Fri Sat Su | Time                    | Class Description  | Room | Staff          |                    |                         |                     |
| 30 31 1 2 3 4          | 8:20am                  | Home group         | G3   | Ms H Hassan